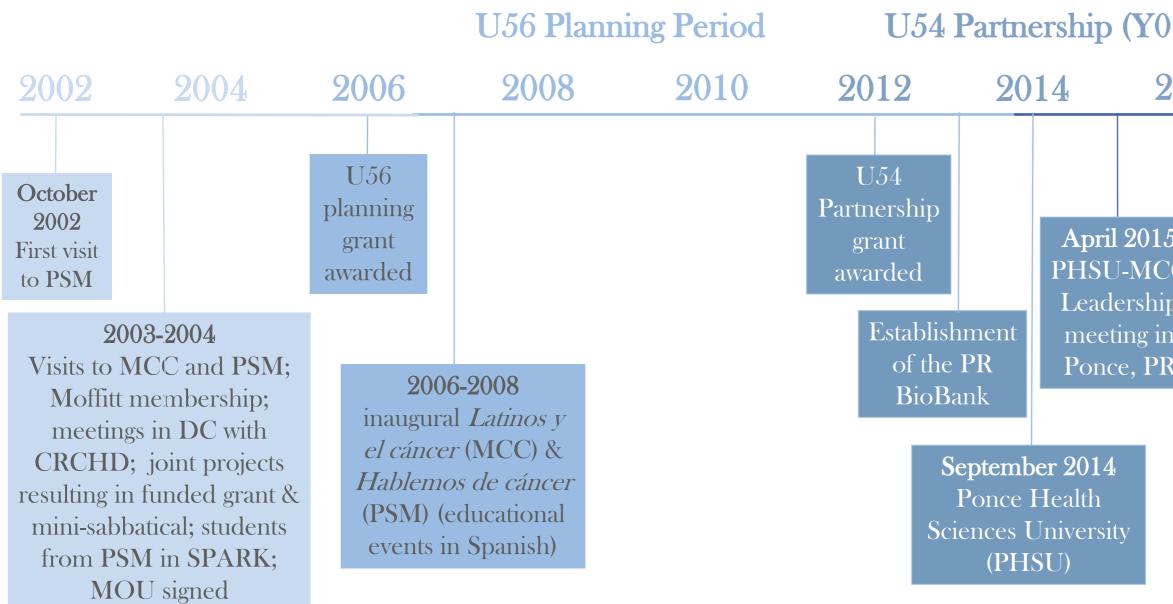

### History of the PHSU-MCC Partnership

| 01-05)                     |                                                                         | U54 Partnership (Y06-10) |                                             |        |                                                             |      |
|----------------------------|-------------------------------------------------------------------------|--------------------------|---------------------------------------------|--------|-------------------------------------------------------------|------|
| 2016                       |                                                                         | 2018                     |                                             | 2      | 020                                                         | 2022 |
| 15<br>CC<br>ip<br>in<br>PR |                                                                         | of<br>Quar<br>Scie       | ishment<br>the<br>ntitative<br>ences<br>ore |        | <b>2021</b><br>Preparation of<br>U54 competitive<br>renewal |      |
|                            | January 2017<br>U54<br>competitive<br>renewal<br>application<br>awarded |                          |                                             | applie | cation                                                      |      |