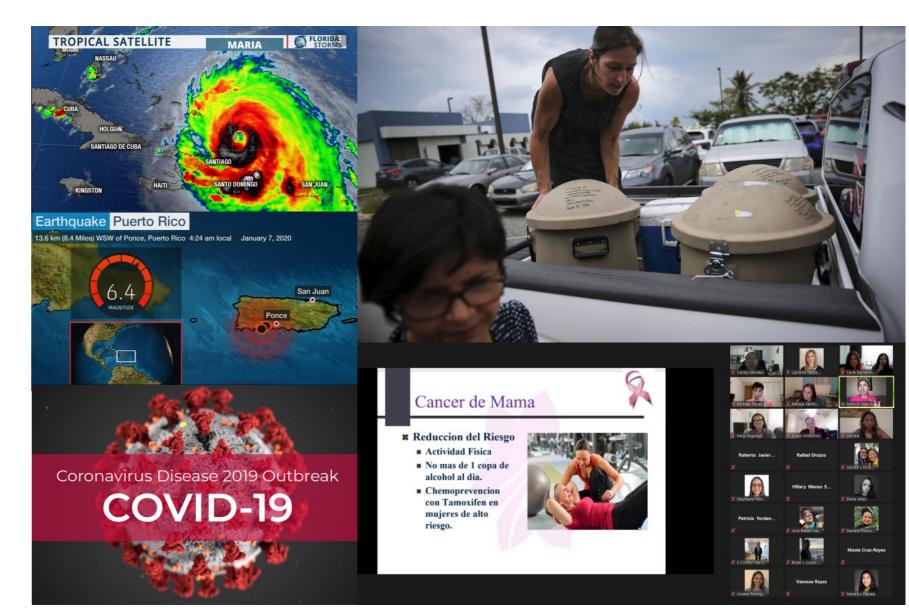

### Best Practices: Overcoming Challenges

- Think outside the box
- Ask for help
- Change your perspective
  - Challenges ≠ Problems
  - Challenges = Opportunities